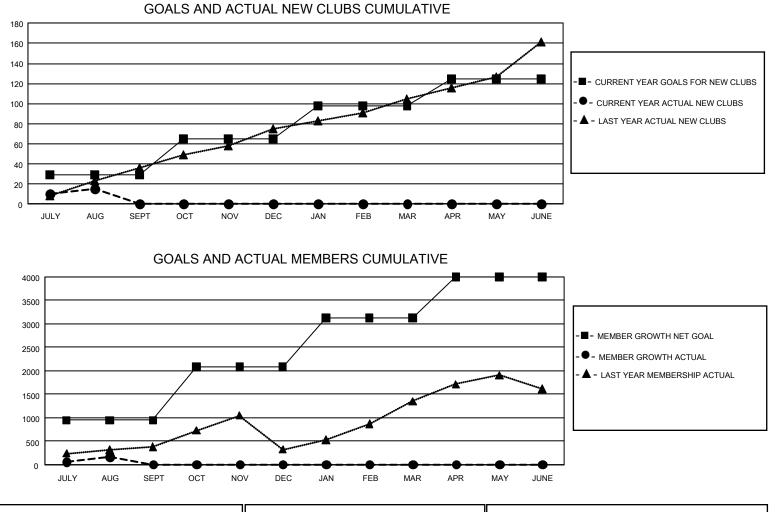

## GAT Constitutional Area 8

REPORT DOES NOT INCLUDE CLUBS IN UNDISTRICTED AREAS.

| Clubs                 |               |           |               | Members               |                        |                         |                                                    |
|-----------------------|---------------|-----------|---------------|-----------------------|------------------------|-------------------------|----------------------------------------------------|
| RESULTS FOR 2022-2023 |               |           |               | RESULTS FOR 2022-2023 |                        |                         |                                                    |
| QUARTER               | NEW CLUB GOAL | NEW CLUBS | DROPPED CLUBS | QUARTER MEM           | BER GROWTH NET<br>GOAL | MEMBER GROWTH<br>ACTUAL | DROPPED<br>MEMBERS ACTUAL<br>(including transfers) |
| JULY/AUG/SEPT         | 87            | 15        | 14            | JULY/AUG/SEPT         | 945                    | 1,025                   | 760                                                |
| OCT/NOV/DEC           | 108           | 0         | 0             | OCT/NOV/DEC           | 1140                   | 0                       | 0                                                  |
| JAN/FEB/MAR           | 99            | 0         | 0             | JAN/FEB/MAR           | 1040                   | 0                       | 0                                                  |
| APR/MAY/JUNE          | 81            | 0         | 0             | APR/MAY/JUNE          | 872                    | 0                       | 0                                                  |